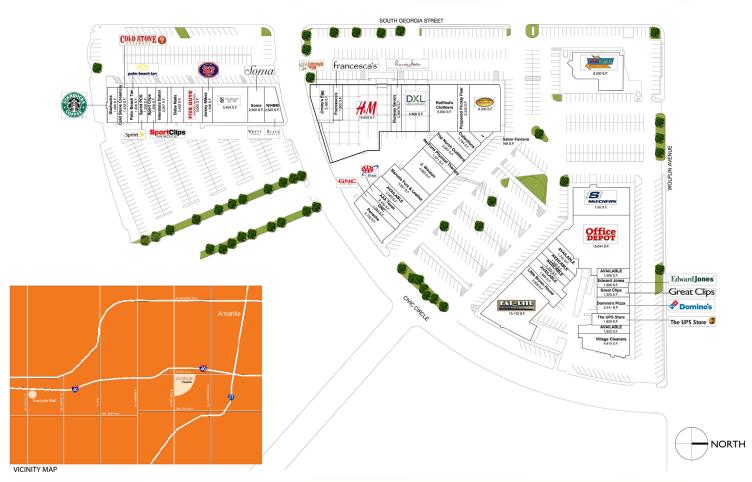

## WOLFLIN VILLAGE AMARILLO, TX 79109

Les Garrett

817-994-7083

### lgarrett@garrettretail.com

Square footage representations are derived from third parties including the Potter Randall Appraisal District, specific property appraisals, builder plans, or architect/designer plans. Webcor Retail Advisors has not verified these square footages and makes no guarantee or warrant of square footage data.!