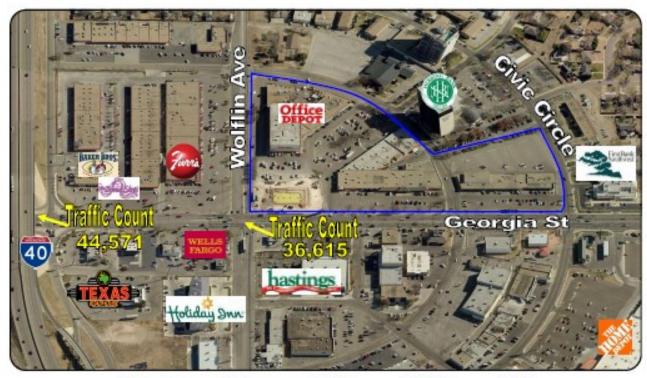

## WOLFLIN VILLAGE

AMARILLO, TX 79109

Rate: \$17.50 PSF—\$18.50 PSF NNN

NNN Expenses: \$3.10 PSF

Strong traffic counts

New management

The Wolflin District is one of the most prosperous and diverse residential communities in Amarillo.